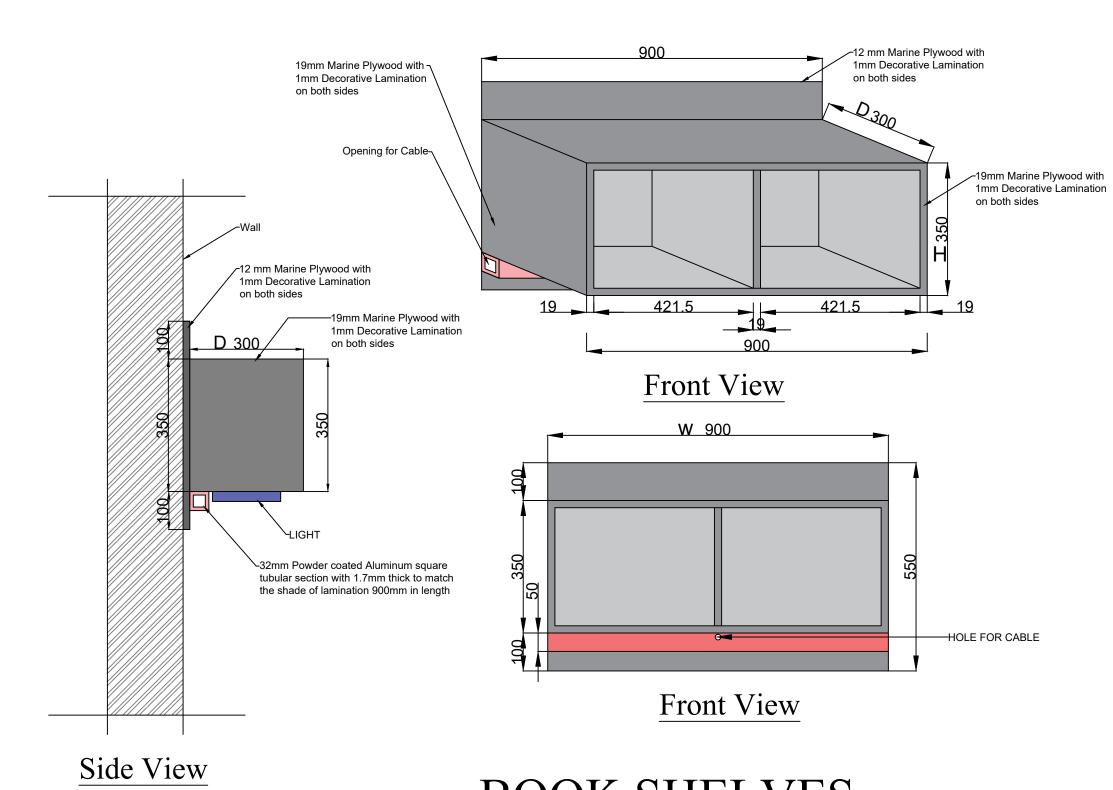

## **BOOK SHELVES**

Note: The lamination for shelves shall be done at factory. Site lamination for shelves are not allowed

| NOTES :-                                   |                                                                                        |      |                        |        |  |
|--------------------------------------------|----------------------------------------------------------------------------------------|------|------------------------|--------|--|
|                                            | 1. ALL DIMENSIONS ARE IN MM. UNLESS MENTIONED                                          |      |                        |        |  |
|                                            | OTHERWISE.<br>2. ALL DIMENSIONS ARE TO BE READ ONLY AND NOT TO<br>BE MEASURED/ SCALED. |      |                        |        |  |
|                                            |                                                                                        |      |                        |        |  |
|                                            |                                                                                        |      |                        |        |  |
|                                            |                                                                                        |      |                        |        |  |
|                                            |                                                                                        |      |                        |        |  |
|                                            |                                                                                        |      |                        |        |  |
|                                            |                                                                                        |      |                        |        |  |
|                                            |                                                                                        |      |                        |        |  |
|                                            |                                                                                        |      |                        |        |  |
| PRINTS ISSUE LOG                           |                                                                                        |      |                        |        |  |
| RE                                         | V.No.                                                                                  |      | REVISION DETAIL        | DATE   |  |
| ┝                                          |                                                                                        |      |                        |        |  |
|                                            |                                                                                        |      |                        |        |  |
| ENGINEERING WORKS DIVISION                 |                                                                                        |      |                        |        |  |
| INDIAN INSTITUTE OF TECHNOLOGY<br>PALAKKAD |                                                                                        |      |                        |        |  |
|                                            |                                                                                        |      |                        |        |  |
|                                            |                                                                                        |      |                        |        |  |
|                                            |                                                                                        |      |                        |        |  |
|                                            |                                                                                        |      |                        |        |  |
| DWG TITLE                                  | Book Shelf for Hostel                                                                  |      |                        |        |  |
| DW(                                        | NORTH                                                                                  |      |                        |        |  |
|                                            |                                                                                        |      |                        |        |  |
| NG                                         | DRAW<br>DATE                                                                           |      | CHECKEDBY<br>SCALE     |        |  |
| AWI                                        | DATE<br>SHEET<br>. Draw<br>No.                                                         |      | REV.NO                 | 04     |  |
|                                            | Draw                                                                                   | vina | No:IITPKD/EWD/K01&K02, | /BS/01 |  |