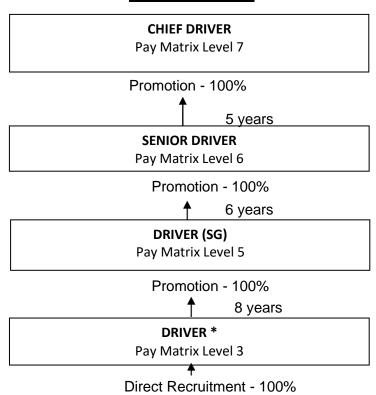

<sup>\*</sup> Recruitment Cadre

#### **INSTITUTE TELEPHONES MAINTENANCE CADRE**



<sup>\*</sup> Recruitment Cadre

## **HORTICULTURE CADRE**



Direct Recruitment - 100%

<sup>\*</sup> Recruitment Cadre

#### **HEALTH SERVICES CADRE**



<sup>\*</sup> Direct Recruitment Cadre DACPS – Dynamic Assured Career Progression Scheme as applicable to Medical Officers.

## **HEALTH SERVICES CADRE**



\* Recruitment Cadre

#### **COMPUTATIONAL AND INFORMATION SYSTEMS (CIS) CADRE**



<sup>\*</sup> Recruitment Cadre

#### **SECURITY CADRE**



\* Recruitment Cadre

#### **SPORTS CADRE**



<sup>\*</sup> Recruitment Cadre

## **ATTENDANTS' CADRE**



<sup>\*</sup> Direct Recruitment Cadre - 100%

## **MULTI TASKING STAFF (MTS)**



<sup>\*</sup> Direct Recruitment Cadre

#### **DRIVERS' CADRE**



<sup>\*</sup> Recruitment Cadre

## **CANTEEN STAFF CADRE**



<sup>\*</sup> Recruitment Cadre

| RECRUITMENT AN        | ND PROMOTION NORMS 2020       |
|-----------------------|-------------------------------|
| PART III - RECRUITMEI | NT RULES (NON-ACADEMIC POSTS) |

# INDIAN INSTITUTE OF TECHNOLOGY PALAKKAD RECRUITMENT SECTION

#### **RECRUITMENT RULES (NON-ACADEMIC POSTS) 2020**

#### PART - III

- 1. These Rules may be called IIT Palakkad Recruitment Norms (Non-Academic Posts).
- 2. They apply to all posts mentioned in Part-I of RPN.
- 3. Any relaxation /amendment in these rules shall need the approval of the BoG.
- 4. The posts specified in each category are as approved by competent authority based on the sanctioned strength for Non-Academic posts as per MoE norms.
- 5. All posts