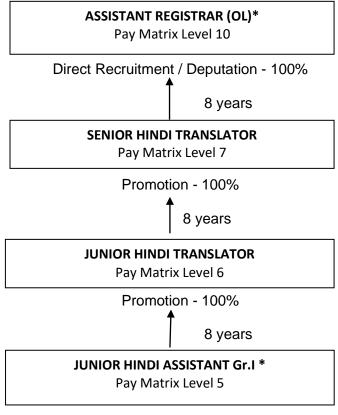

# 5. HINDI (OFFICIAL LANGUAGE) CADRE:

| SI.No | Category of posts        | Group | Pay Matrix<br>Level | Pre-revised<br>Grade Pay | No. of sanctioned posts |
|-------|--------------------------|-------|---------------------|--------------------------|-------------------------|
| 1.    | Assistant Registrar (OL) | А     | L-10                | 5400                     |                         |
| 2.    | Sr. Hindi Translator     | В     | L-7                 | 4600                     |                         |
| 3.    | Jr. Hindi Translator     | В     | L-6                 | 4200                     |                         |
| 4.    | Jr. Hindi Assistant Gr.I | С     | L-5                 | 2800                     |                         |
| Total |                          |       |                     |                          |                         |

#### **HINDI (OFFICIAL LANGUAGE) CADRE**

<sup>\*</sup> Recruitment Cadre