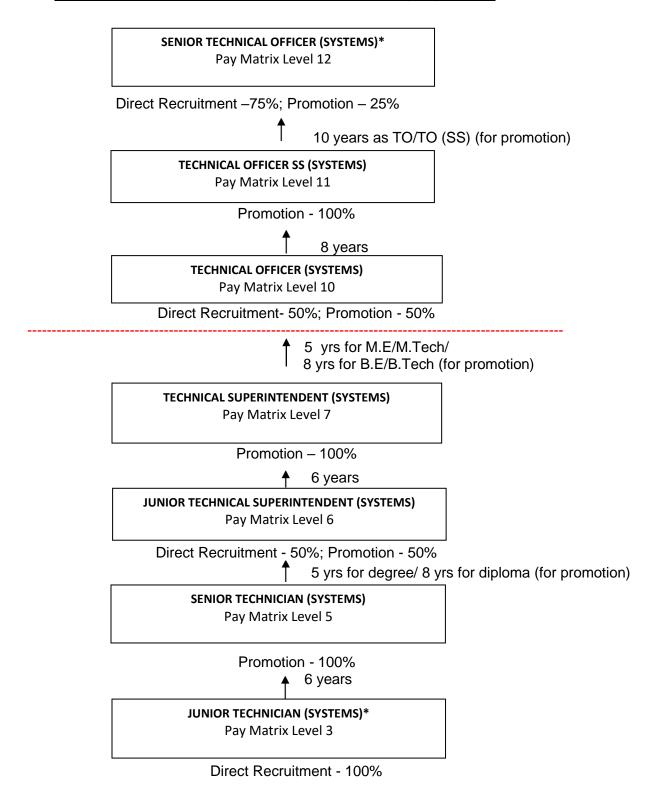

# 10. COMPUTATIONAL AND INFORMATION SYSTEMS (CIS):

| SI.No | Category of posts                         | Group | Pay Matrix<br>Level | Pre-revised<br>Grade Pay | No. of sanctioned posts |
|-------|-------------------------------------------|-------|---------------------|--------------------------|-------------------------|
| 1.    | Senior Technical Officer (Systems)        | Α     | L-12                | 7600                     |                         |
| 2.    | Technical Officer SS (Systems)            | Α     | L-11                | 6600                     |                         |
| 3.    | Technical Officer (Systems)               | Α     | L-10                | 5400                     |                         |
| 4.    | Technical Superintendent (Systems)        | В     | L-7                 | 4600                     |                         |
| 5.    | Junior Technical Superintendent (Systems) | В     | L-6                 | 4200                     |                         |
| 6.    | Senior Technician (Systems)               | С     | L-5                 | 2800                     |                         |
| 7.    | Junior Technician (Systems)               | С     | L-3                 | 2000                     |                         |
|       |                                           |       |                     |                          |                         |