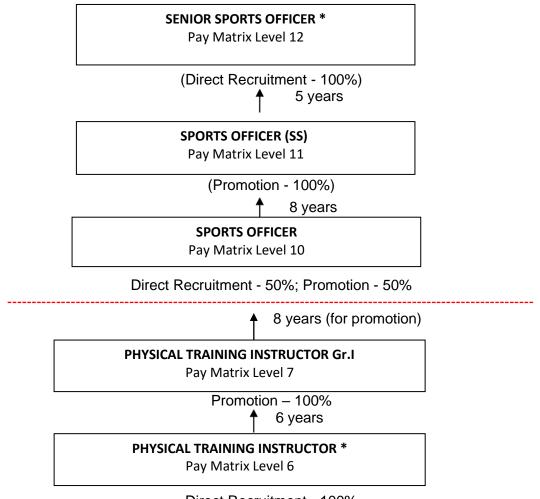

## 12. SPORTS CADRE:

| SI.No | Category of posts                 | Group | Pay Matrix<br>Level | Pre-revised<br>Grade Pay | No. of sanctioned posts |
|-------|-----------------------------------|-------|---------------------|--------------------------|-------------------------|
| 1.    | Senior Sports Officer             | Α     | L-12                | 7600                     |                         |
| 2.    | Sports Officer (SS)               | А     | L-11                | 6600                     |                         |
| 3.    | Sports Officer                    | Α     | L-10                | 5400                     |                         |
| 4.    | Physical Training Instructor Gr.I | В     | L-7                 | 4600                     |                         |
| 5.    | Physical Training Instructor      | В     | L-6                 | 4200                     |                         |
|       |                                   |       |                     | Total                    | _                       |