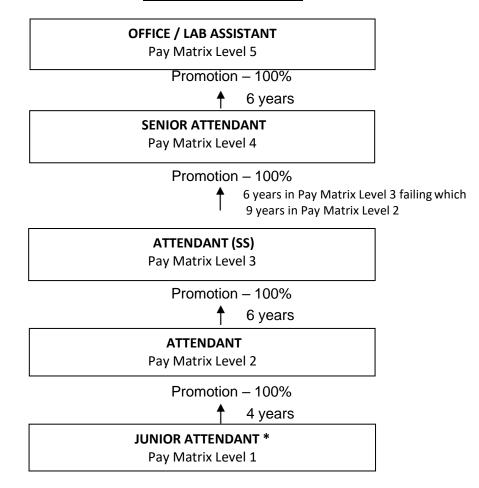

# 13. ATTENDANT CADRE:

| SI.No | Category of posts      | Group | Pay Matrix<br>Level | Pre-revised<br>Grade Pay | No. of sanctioned posts |
|-------|------------------------|-------|---------------------|--------------------------|-------------------------|
| 1.    | Office / Lab Assistant | С     | L-5                 | 2800                     |                         |
| 2.    | Senior Attendant       | С     | L-4                 | 2400                     |                         |
| 3.    | Attendant (SS)         | С     | L-3                 | 2000                     |                         |
| 4.    | Attendant              | С     | L-2                 | 1900                     |                         |
| 5.    | Junior Attendant*      | С     | L-1                 | 1800                     |                         |
| 6.    | Multi Tasking Staff    | С     | L-1                 | 1800                     |                         |
|       |                        |       |                     | Total                    |                         |