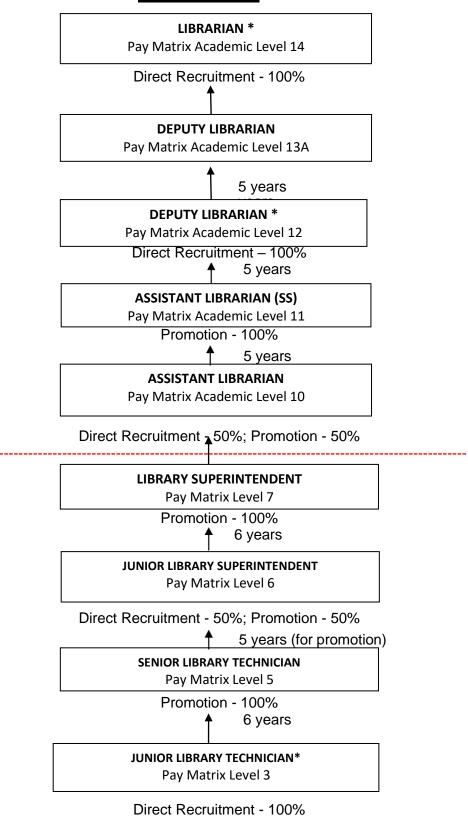

## 8. LIBRARY CADRE:

| SI.No | Category of posts             | Group | Pay Matrix<br>Level | Pre-revised<br>Grade Pay | No. of sanctioned posts |
|-------|-------------------------------|-------|---------------------|--------------------------|-------------------------|
| 1.    | Librarian                     | Α     | AL-14               | 10000                    |                         |
| 2.    | Deputy Librarian              | Α     | AL-12               | 8000                     |                         |
| 3.    | Assistant Librarian           | Α     | AL-10               | 6000                     |                         |
| 4.    | Library Superintendent        | В     | L-7                 | 4600                     |                         |
| 5.    | Junior Library Superintendent | В     | L-6                 | 4200                     |                         |
| 6.    | Senior Library Technician     | С     | L-5                 | 2800                     |                         |
| 7.    | Junior Library Technician     | С     | L-3                 | 2000                     |                         |
| Total |                               |       |                     |                          |                         |

## **LIBRARY CADRE**

<sup>\*</sup> Recruitment Cadre