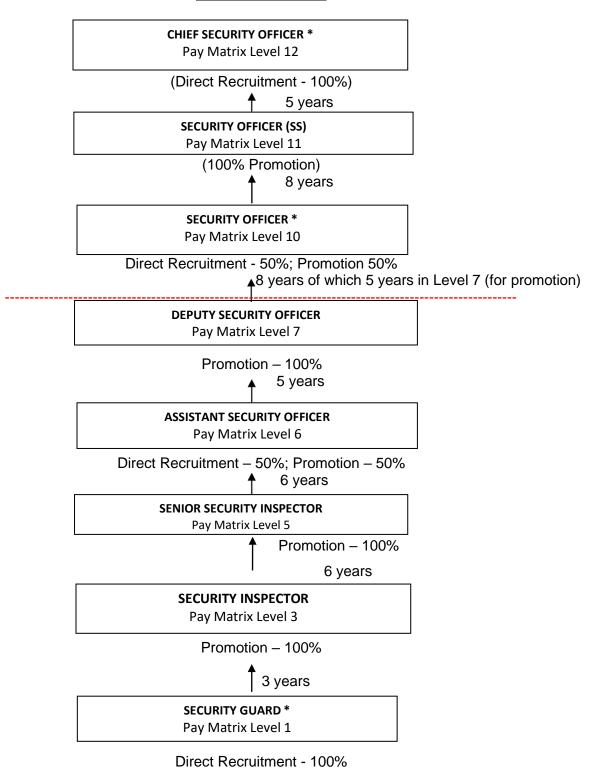

# 11. SECURITY STAFF CADRE:

| SI.No | Category of posts          | Group | Pay Matrix<br>Level | Pre-revised<br>Grade Pay | No. of sanctioned posts |
|-------|----------------------------|-------|---------------------|--------------------------|-------------------------|
| 1.    | Chief Security Officer     | Α     | L-12                | 7600                     |                         |
| 2.    | Security Officer (SS)      | Α     | L-11                | 6600                     |                         |
| 3.    | Security Officer           | А     | L-10                | 5400                     |                         |
| 4.    | Deputy Security Officer    | В     | L-7                 | 4600                     |                         |
| 5.    | Assistant Security Officer | В     | L-6                 | 4200                     |                         |
| 6.    | Senior Security Inspector  | С     | L-5                 | 2800                     |                         |
| 7.    | Security Inspector         | С     | L-3                 | 2000                     |                         |
| 8.    | Security Guard             | С     | L-1                 | 1800                     |                         |
|       |                            |       |                     | Total                    |                         |