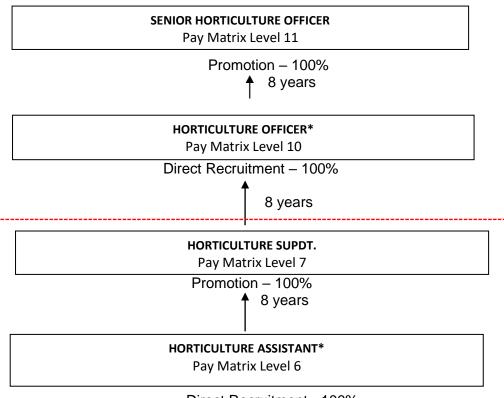

## **HORTICULTURE CADRE**

Direct Recruitment - 100%

<sup>\*</sup> Recruitment Cadre