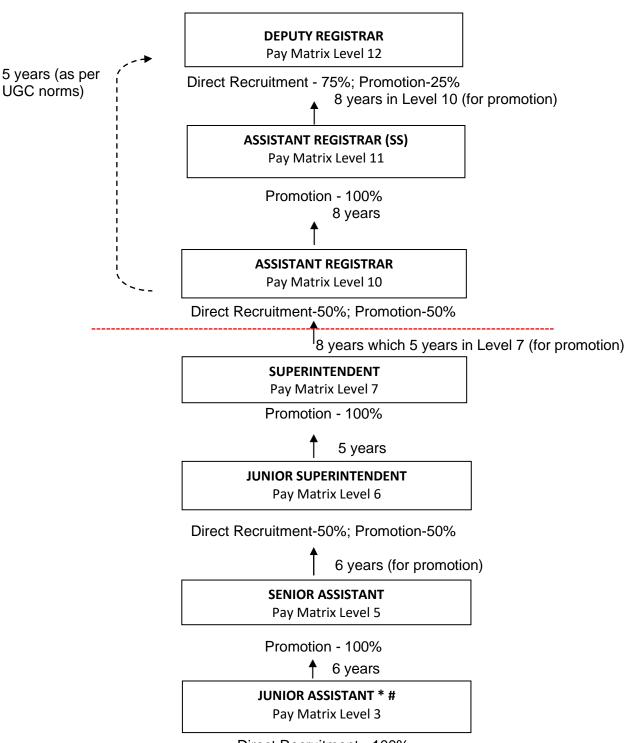

#### **ADMINISTRATIVE CADRE**

Direct Recruitment - 100%

<sup>\*</sup> Recruitment Cadre #(Upto 20% can be by selection from qualified candidates in Pay Matrix Level 1 and 2)

# **ADMINISTRATIVE CADRE**

| 1.  | Name of the Post                                                                                                                                                | : | Registrar                                                                                                                                                                                                                                                                                                                                                                                                                                                                                                                                                                                                                                                                                      |
|-----|-----------------------------------------------------------------------------------------------------------------------------------------------------------------|---|------------------------------------------------------------------------------------------------------------------------------------------------------------------------------------------------------------------------------------------------------------------------------------------------------------------------------------------------------------------------------------------------------------------------------------------------------------------------------------------------------------------------------------------------------------------------------------------------------------------------------------------------------------------------------------------------|
| 2.  | Number of posts                                                                                                                                                 | : | 01                                                                                                                                                                                                                                                                                                                                                                                                                                                                                                                                                                                                                                                                                             |
| 3.  | Classification                                                                                                                                                  | : | Group A                                                                                                                                                                                                                                                                                                                                                                                                                                                                                                                                                                                                                                                                                        |
| 4.  | Pay Matrix                                                                                                                                                      | : | Level 14 (Pre-revised PB-4: GP 10000)                                                                                                                                                                                                                                                                                                                                                                                                                                                                                                                                                                                                                                                          |
| 5.  | Whether selection post or non-<br>selection post                                                                                                                | : | Selection                                                                                                                                                                                                                                                                                                                                                                                                                                                                                                                                                                                                                                                                                      |
| 6.  | Age limit for direct recruitment                                                                                                                                | : | Upper age limit : 50 years                                                                                                                                                                                                                                                                                                                                                                                                                                                                                                                                                                                                                                                                     |
| 7.  | Educational and other qualifications required for direct recruitment                                                                                            |   | Qualification: Master's degree with at least 55% marks or an equivalent grade in a point scale and;  Experience: At least 15 years' experience as Assistant Professor in Pay Matrix Academic Level 11 (or equivalent VI CPC Scale) and above or 8 years of service in the Pay Matrix Academic Level 12 (or equivalent VI CPC Scale) and above including as Associate Professor along with experience in educational administration; or 15 years of administrative experience, of which 8 years as Deputy Registrar in Pay Matrix Level 12 or equivalent post in Government/ Government Research Establishments/ Universities/Statutory Organizations/ Government Organizations of high repute. |
| 8.  | Whether age and educational qualifications prescribed for direct recruitment will apply in the case of Promotees                                                | : | Not Applicable.                                                                                                                                                                                                                                                                                                                                                                                                                                                                                                                                                                                                                                                                                |
| 9.  | Period of probation, if any                                                                                                                                     | : | Not Applicable                                                                                                                                                                                                                                                                                                                                                                                                                                                                                                                                                                                                                                                                                 |
| 10. | Method of recruitment, whether by direct requirement or by promotion or by deputation or absorption and percentage of the posts to be filled by various methods | : | Direct Recruitment OR Deputation OR contract basis for a tenure of up to 5 years or till attaining the age of 62 years whichever is earlier or as fixed by Gol by orders issued in this regard from time to time.                                                                                                                                                                                                                                                                                                                                                                                                                                                                              |
| 11. | In case of recruitment by promotion or by deputation or absorption, grades from which promotion or deputation or absorption to be made                          | : | For Deputation: As in direct recruitment.                                                                                                                                                                                                                                                                                                                                                                                                                                                                                                                                                                                                                                                      |
| 12. | If a Departmental Promotion committee exists what is its composition                                                                                            | : | Selection by the committee constituted as per the First Statutes of IIT Palakkad.                                                                                                                                                                                                                                                                                                                                                                                                                                                                                                                                                                                                              |

| 1.  | Name of the Post                                                                                                                                                    | : | Deputy Registrar                                                                                                                                                                                                                                                                                                                                       |
|-----|---------------------------------------------------------------------------------------------------------------------------------------------------------------------|---|--------------------------------------------------------------------------------------------------------------------------------------------------------------------------------------------------------------------------------------------------------------------------------------------------------------------------------------------------------|
| 2.  | Number of posts                                                                                                                                                     | : |                                                                                                                                                                                                                                                                                                                                                        |
| 3.  | Classification                                                                                                                                                      | : | Group A                                                                                                                                                                                                                                                                                                                                                |
| 4.  | Pay Matrix                                                                                                                                                          | : | Level 12 (Pre-revised PB-3: GP 7600)  After 5 years of service as Deputy Registrar, the incumbent will be moved to Pay Matrix Level 13 and will be re-designated as Joint Registrar.                                                                                                                                                                   |
| 5.  | Whether selection post or non-<br>selection post                                                                                                                    | : | Selection                                                                                                                                                                                                                                                                                                                                              |
| 6.  | Age limit for direct recruitment                                                                                                                                    | : | Upper age limit : 50 years                                                                                                                                                                                                                                                                                                                             |
| 7.  | Educational and other qualifications required for direct recruitment                                                                                                | : | Master's degree with at least 55% marks or an equivalent grade in a point scale and;  5 years administrative experience as Assistant Registrar in Pay Matrix Level 10 (Pre-revised PB-3: GP 5400) or equivalent post in Government/ Government Research Establishments/ Universities/ Statutory Organizations/ Government Organization of high repute. |
| 8.  | Whether age and educational qualifications prescribed for direct recruitment will apply in the case of Promotees                                                    | : | Relaxation as per UGC/MoE norms.                                                                                                                                                                                                                                                                                                                       |
| 9.  | Period of probation, if any                                                                                                                                         | : | One year                                                                                                                                                                                                                                                                                                                                               |
| 10. | Method of recruitment, whether by direct requirement or by promotion or by deputation or absorption and percentage of the posts to be filled by various methods     | : | Direct Recruitment / Deputation- 75% Promotion - 25%                                                                                                                                                                                                                                                                                                   |
| 11. | In case of recruitment by promotion or by deputation or absorption, grades from which promotion or deputation or absorption to be made  If a Departmental Promotion | : | Promotion:  8 years of administrative experience as Assistant Registrar in Pay Matrix Level 10 (Pre-revised PB-3: GP 5400).  Deputation: As in direct recruitment.                                                                                                                                                                                     |
| 12. | If a Departmental Promotion committee exists what is its composition                                                                                                | • | Selection by the committee constituted as per Statutes of IIT Palakkad.                                                                                                                                                                                                                                                                                |

| 1.  | Name of the Post                                                                                                                                                | : | Assistant Registrar                                                                                                                                                                                                                                                                                                                                                                                                                                                                                                                                                                                                                             |
|-----|-----------------------------------------------------------------------------------------------------------------------------------------------------------------|---|-------------------------------------------------------------------------------------------------------------------------------------------------------------------------------------------------------------------------------------------------------------------------------------------------------------------------------------------------------------------------------------------------------------------------------------------------------------------------------------------------------------------------------------------------------------------------------------------------------------------------------------------------|
| 2.  | Number of posts                                                                                                                                                 | : |                                                                                                                                                                                                                                                                                                                                                                                                                                                                                                                                                                                                                                                 |
| 3.  | Classification                                                                                                                                                  | : | Group A                                                                                                                                                                                                                                                                                                                                                                                                                                                                                                                                                                                                                                         |
| 4.  | Pay Matrix                                                                                                                                                      | : | Level 10 (Pre-revised PB-3: GP 5400) After 8 years of service as Assistant Registrar, the incumbent will be moved to in Pay Matrix Level 11 as per MoE/UGC norms and designated as Asst. Registrar (SS).                                                                                                                                                                                                                                                                                                                                                                                                                                        |
| 5.  | Whether selection post or non-<br>selection post                                                                                                                | : | Selection                                                                                                                                                                                                                                                                                                                                                                                                                                                                                                                                                                                                                                       |
| 6.  | Age limit for direct recruitment                                                                                                                                | : | Upper age limit: 45 years                                                                                                                                                                                                                                                                                                                                                                                                                                                                                                                                                                                                                       |
| 7.  | Educational and other qualifications required for direct recruitment                                                                                            |   | Essential: Master's degree with at least 55% marks or an equivalent grade on a point scale with excellent Academic record.  Desirable:  i) Professional qualification in area of Management / Finance & Accounts.  ii) At least 8 years of relevant experience at supervisory level or equivalent post in Government/Government Research Establishments/ Universities/Statutory Organizations/ Government Organizations of high repute  iii) Knowledge in Computer Applications and Office Automation.  iv) Experience in handling Administrative/ Finance & Accounting / Academic / Legal / Audit / Stores & Purchase / Establishment matters. |
| 8.  | Whether age and educational qualifications prescribed for direct recruitment will apply in the case of Promotees                                                |   | Not Applicable.                                                                                                                                                                                                                                                                                                                                                                                                                                                                                                                                                                                                                                 |
| 9.  | Period of probation, if any                                                                                                                                     | : | One year                                                                                                                                                                                                                                                                                                                                                                                                                                                                                                                                                                                                                                        |
| 10. | Method of recruitment, whether by direct requirement or by promotion or by deputation or absorption and percentage of the posts to be filled by various methods | : | Direct Recruitment / Deputation - 50% Promotion - 50%                                                                                                                                                                                                                                                                                                                                                                                                                                                                                                                                                                                           |
| 11. | In case of recruitment by promotion or<br>by deputation or absorption, grades<br>from which promotion or deputation or<br>absorption to be made                 | : | Promotion: Degree with 8 years of administrative supervisory experience of which at least 5 years experience in Pay Matrix Level 7 (Pre-revised PB-2: GP 4600) in the relevant cadre.  Deputation: As in direct recruitment.                                                                                                                                                                                                                                                                                                                                                                                                                    |
| 12. | If a Departmental Promotion committee exists what is its composition                                                                                            | : | Selection by the committee constituted as per Statutes of IIT Palakkad.                                                                                                                                                                                                                                                                                                                                                                                                                                                                                                                                                                         |

| 1.  | Name of the Post                                                                                                                                                | :   | Superintendent                                                                                                                                                                                               |
|-----|-----------------------------------------------------------------------------------------------------------------------------------------------------------------|-----|--------------------------------------------------------------------------------------------------------------------------------------------------------------------------------------------------------------|
| 2.  | Number of posts                                                                                                                                                 | :   |                                                                                                                                                                                                              |
| 3.  | Classification                                                                                                                                                  | :   | Group B                                                                                                                                                                                                      |
| 4.  | Pay Matrix                                                                                                                                                      | :   | Level 7 (Pre-revised PB-2: GP 4600)                                                                                                                                                                          |
| 5.  | Whether selection post or non-<br>selection post                                                                                                                | ••  | Selection                                                                                                                                                                                                    |
| 6.  | Age limit for direct recruitment                                                                                                                                | :   | Not Applicable                                                                                                                                                                                               |
| 7.  | Educational and other qualifications required for direct recruitment                                                                                            | • • | Not Applicable                                                                                                                                                                                               |
| 8.  | Whether age and educational qualifications prescribed for direct recruitment will apply in the case of Promotees                                                | ••  | Not Applicable                                                                                                                                                                                               |
| 9.  | Period of probation, if any                                                                                                                                     | :   | One year                                                                                                                                                                                                     |
| 10. | Method of recruitment, whether by direct requirement or by promotion or by deputation or absorption and percentage of the posts to be filled by various methods | :   | Promotion: 100%                                                                                                                                                                                              |
| 11. | In case of recruitment by promotion or<br>by deputation or absorption, grades<br>from which promotion or deputation or<br>absorption to be made                 | :   | 5 years of experience as Jr. Superintendent in Pay<br>Matrix Level 6 (Pre-revised PB-2: GP 4200)<br>or<br>5 years of experience in Pay Matrix Level 6 (Pre-<br>revised PB-2: GP 4200) in the relevant cadre. |
| 12. | If a Departmental Promotion committee exists what is its composition                                                                                            | :   | Selection by the committee constituted as per Statutes of IIT Palakkad.                                                                                                                                      |

| 1.  | Name of the Post                                                                                                                                                | : | Junior Superintendent                                                                                                                                                                                                                         |
|-----|-----------------------------------------------------------------------------------------------------------------------------------------------------------------|---|-----------------------------------------------------------------------------------------------------------------------------------------------------------------------------------------------------------------------------------------------|
| 2.  | Number of posts                                                                                                                                                 | : |                                                                                                                                                                                                                                               |
| 3.  | Classification                                                                                                                                                  | : | Group B                                                                                                                                                                                                                                       |
| 4.  | Pay Matrix                                                                                                                                                      | : | Level 6 (Pre-revised PB-2: GP 4200)                                                                                                                                                                                                           |
| 5.  | Whether selection post or non-<br>selection post                                                                                                                | : | Selection                                                                                                                                                                                                                                     |
| 6.  | Age limit for direct recruitment                                                                                                                                | : | 32 years                                                                                                                                                                                                                                      |
| 7.  | Educational and other qualifications required for direct recruitment                                                                                            | : | Bachelor's degree with at least 60% marks or equivalent CGPA from a recognized university with 6 years of administrative experience.  Desirable: Proficiency in use of computer office applications such as MS Word, MS Excel, etc.           |
| 8.  | Whether age and educational qualifications prescribed for direct recruitment will apply in the case of Promotees                                                | : | Not Applicable                                                                                                                                                                                                                                |
| 9.  | Period of probation, if any                                                                                                                                     | : | One year                                                                                                                                                                                                                                      |
| 10. | Method of recruitment, whether by direct requirement or by promotion or by deputation or absorption and percentage of the posts to be filled by various methods | : | Direct Recruitment: 50% Promotion: 50%                                                                                                                                                                                                        |
| 11. | In case of recruitment by promotion or<br>by deputation or absorption, grades<br>from which promotion or deputation or<br>absorption to be made                 | : | Bachelor's degree with 6 years of experience as a Senior Assistant in Pay Matrix Level 5 (Prerevised PB-1: GP 2800)  or Bachelor's degree with 6 years of experience in Pay Matrix Level 5 (Pre-revised PB-1: GP 2800) in the relevant cadre. |
| 12. | If a Departmental Promotion committee exists what is its composition                                                                                            | : | Selection by the committee constituted as per Statutes of IIT Palakkad.                                                                                                                                                                       |

| 1.  | Name of the Post                                                                                                                                                | : | Senior Assistant                                                                                |
|-----|-----------------------------------------------------------------------------------------------------------------------------------------------------------------|---|-------------------------------------------------------------------------------------------------|
| 2.  | Number of posts                                                                                                                                                 | : |                                                                                                 |
| 3.  | Classification                                                                                                                                                  | : | Group C                                                                                         |
| 4.  | Pay Matrix                                                                                                                                                      | : | Level 5 (Pre-revised PB-1: GP 2800)                                                             |
| 5.  | Whether selection post or non-<br>selection post                                                                                                                | : | Selection                                                                                       |
| 6.  | Age limit for direct recruitment                                                                                                                                | : | Not applicable                                                                                  |
| 7.  | Educational and other qualifications required for direct recruitment                                                                                            | : | Not applicable                                                                                  |
| 8.  | Whether age and educational qualifications prescribed for direct recruitment will apply in the case of Promotees                                                | : | Not Applicable.                                                                                 |
| 9.  | Period of probation, if any                                                                                                                                     | : | One year                                                                                        |
| 10. | Method of recruitment, whether by direct requirement or by promotion or by deputation or absorption and percentage of the posts to be filled by various methods | : | Promotion: 100%                                                                                 |
| 11. | In case of recruitment by promotion or<br>by deputation or absorption, grades<br>from which promotion or deputation or<br>absorption to be made                 | : | 6 years of experience as Junior Assistant in Pay<br>Matrix Level 3 (Pre-revised PB-1: GP 2000). |
| 12. | If a Departmental Promotion committee exists what is its composition                                                                                            | : | Selection by the committee constituted as per Statutes of IIT Palakkad.                         |