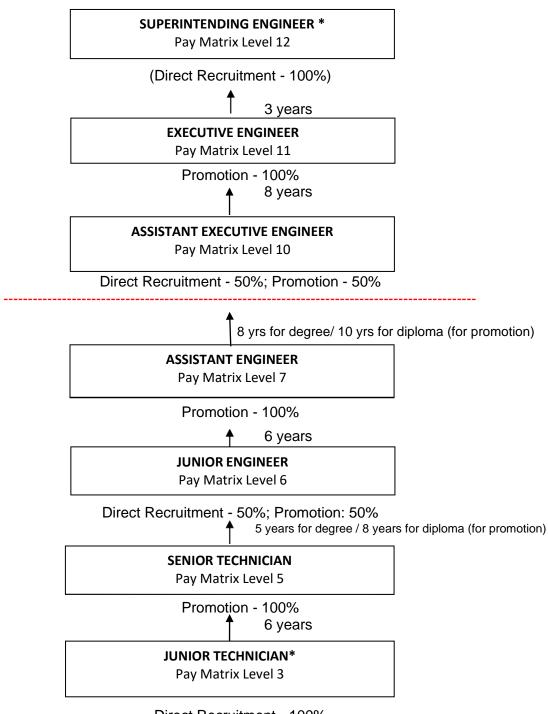

#### 3. INSTITUTE MAINTENANCE CADRE:

| SI.No | Category of posts            | Group | Pay Matrix<br>Level | Pre-revised<br>Grade Pay | No. of sanctioned posts |
|-------|------------------------------|-------|---------------------|--------------------------|-------------------------|
| 1.    | Superintending Engineer      | Α     | L-12                | 7600                     |                         |
| 2.    | Executive Engineer           | Α     | L-11                | 6600                     |                         |
| 3.    | Assistant Executive Engineer | Α     | L-10                | 5400                     |                         |
| 4.    | Assistant Engineer           | В     | L-7                 | 4600                     |                         |
| 5.    | Junior Engineer              | В     | L-6                 | 4200                     |                         |
| 6.    | Senior Technician            | С     | L-5                 | 2800                     |                         |
| 7.    | Junior Technician            | С     | L-3                 | 2000                     |                         |
| Total |                              |       |                     |                          |                         |

#### **INSTITUTE MAINTENANCE CADRE**

<sup>\*</sup> Recruitment Cadre