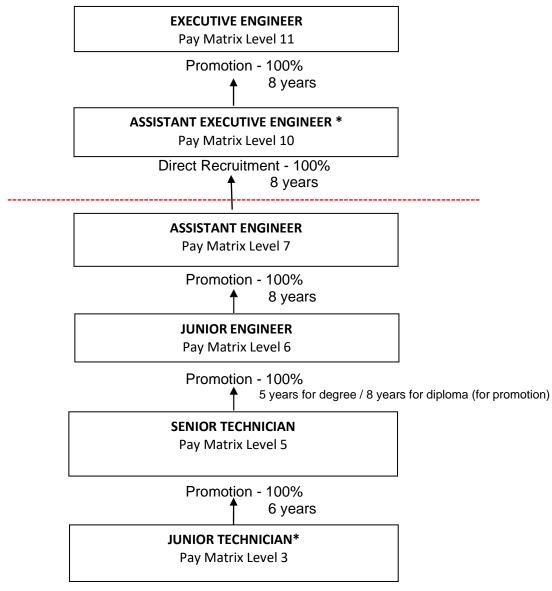

el 10 Direct Recruitment - 50%; Promotion - 50% 5 yrs for M.E/M.Tech / 8 yrs for B.E/B.Tech (for promotion) **TECHNICAL SUPERINTENDENT** Pay Matrix Level 7 Promotion - 100% 6 years JUNIOR TECHNICAL SUPERINTENDENT Pay Matrix Level 6 Direct Recruitment - 50%; Promotion - 50% 5 yrs for degree/ 8 yrs for diploma (for promotion) **SENIOR TECHNICIAN** Pay Matrix Level 5 Promotion - 100% 6 years JUNIOR TECHNICIAN\* # Pay Matrix Level 3

\* Recruitment Cadre

# (Upto 20% can be by selection from qualified candidates in Pay Matrix Level 1 and 2)

## **LIBRARY CADRE**



<sup>\*</sup> Recruitment Cadre

#### **INSTITUTE MAINTENANCE CADRE**



<sup>\*</sup> Recruitment Cadre

#### **HINDI (OFFICIAL LANGUAGE) CADRE**



<sup>\*</sup> Recruitment Cadre

#### **INSTITUTE TELEPHONES MAINTENANCE CADRE**



<sup>\*</sup> Recruitment Cadre

## **HORTICULTURE CADRE**



Direct Recruitment - 100%

<sup>\*</sup> Recruitment Cadre

#### **HEALTH SERVICES CADRE**



<sup>\*</sup> Direct Recruitment Cadre DACPS – Dynamic Assured Career Progression Scheme as applicable to Medical Officers.

## **HEALTH SERVICES CADRE**



\* Recruitment Cadre

#### **COMPUTATIONAL AND INFORMATION SYSTEMS (CIS) CADRE**



<sup>\*</sup> Recruitment Cadre

#### **SECURITY CADRE**



\* Recruitment Cadre

#### **SPORTS CADRE**



<sup>\*</sup> Recruitment Cadre

## **ATTENDANTS' CADRE**



<sup>\*</sup> Direct Recruitment Cadre - 100%

## **MULTI TASKING STAFF (MTS)**



<sup>\*</sup> Direct Recruitment Cadre

#### **DRIVERS' CADRE**



<sup>\*</sup> Recruitment Cadre

## **CANTEEN STAFF CADRE**



<sup>\*</sup> Recrui