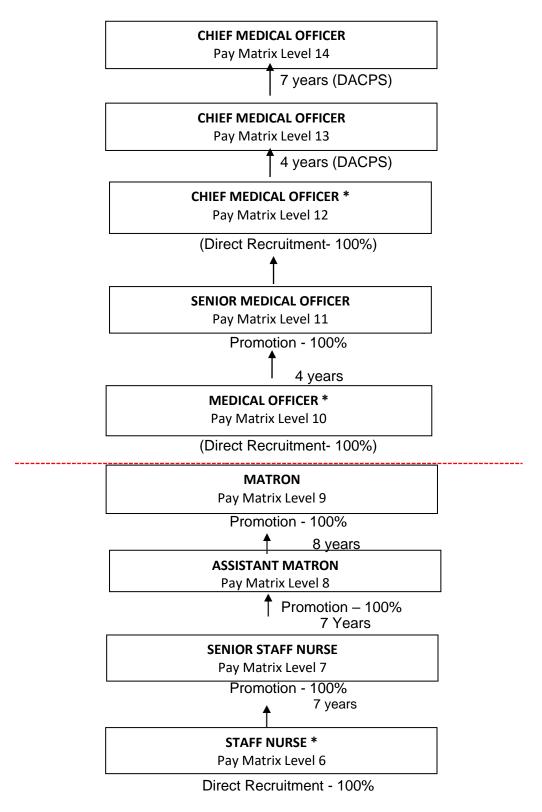

#### **HEALTH SERVICES CADRE**

<sup>\*</sup> Direct Recruitment Cadre DACPS – Dynamic Assured Career Progression Scheme as applicable to Medical Officers.

## **HEALTH SERVICES CADRE**

\* Recruitment Cadre